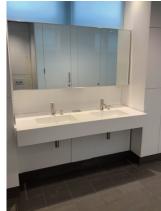

### **Solid Surface Countertop Vanity**

- · Timeless design
- Hardwearing
- · Cantilever brackets
- · Quick and easy to install
- · Available in 12 Solid Surface colours