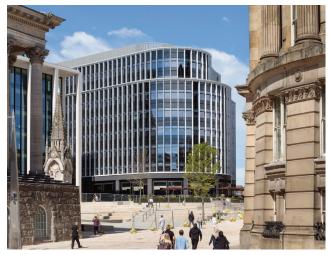

# One Chamberlain Square Birmingham

**Architect:** Eric Parry Architects **Main contractor:** BAM Construction

One Chamberlain Square is part of the £700m Paradise scheme in the heart of Birmingham City. It offers 150,000 sq ft of office space fitted with floor-to-ceiling glazing and 22,000 sq ft of ground floor restaurant and retail space.