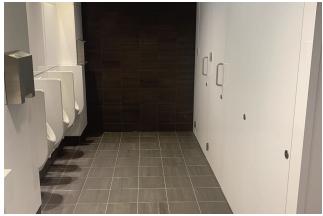

#### **Sylan ColourCoat High Gloss Cubicles**

- Flush fronted
- · Full height cubicle
- Up to 80% gloss finish
- · Available in over 200 colours in the classic RAL range

#### **High Gloss Duct Panelling**

- · Modern and Stylish
- · Creating Uniformity through out
- · Matching panelling to cubicles