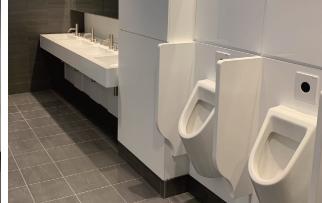

### **Solid Surface Countertop Vanity**

- · Timeless design
- Hardwearing
- · Cantilever brackets
- · Quick and easy to install
- · Available in 12 Solid Surface colours