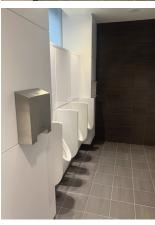

#### **Sylan ColourCoat High Gloss Cubicles**

- Flush fronted
- · Full height cubicle
- Up to 80% gloss finish
- · Available in over 200 colours in the classic RAL range

#### **High Gloss Duct Panelling**

- · Modern and Stylish
- · Creating Uniformity through out
- · Matching panelling to cubicles