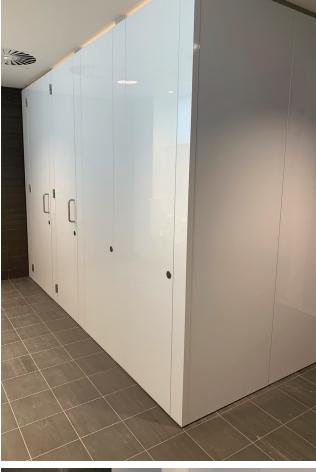

#### **Sylan ColourCoat High Gloss Cubicles**

- Flush fronted
- · Full height cubicle
- Up to 80% gloss finish
- · Available in over 200 colours in the classic RAL range

#### **High Gloss Duct Panelling**

- · Modern and Stylish
- · Creating Uniformity through out
- · Matching panelling to cubicles