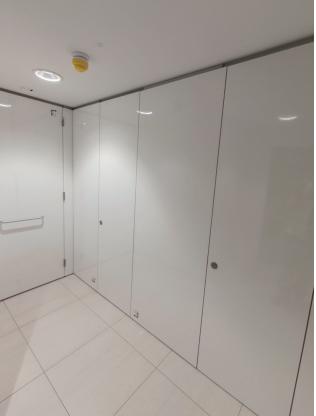

## **Sylan Gloss Cubicles**

- · Flush fronted
- · Contemporary design
- · Invisible fixing system
- · Full height cubicle
- Chosen in white gloss laminate to match Porsche brand colours

## **ColourCoat High Gloss Duct Panelling**

- · Option to match panelling to cubicles
- · Beautiful Gloss finish
- · Hung on a metal frame system for a quick install
- · Available in over 200 classic RAL colours