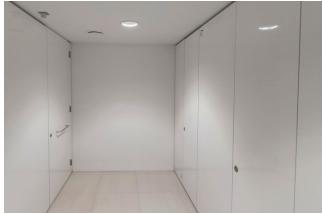

## **Sylan Gloss Cubicles**

- · Flush fronted
- · Contemporary design
- · Invisible fixing system
- · Full height cubicle
- Chosen in white gloss laminate to match Porsche brand colours

## **ColourCoat High Gloss Duct Panelling**

- · Option to match panelling to cubicles
- · Beautiful Gloss finish
- · Hung on a metal frame system for a quick install
- · Available in over 200 classic RAL colours