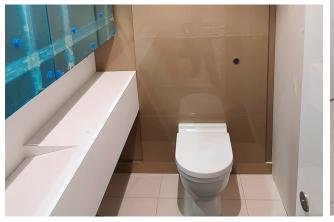

## **Sylan Gloss Cubicles**

- · Flush fronted
- · Contemporary design
- · Invisible fixing system
- · Full height cubicle
- Chosen in white gloss laminate to match Porsche brand colours

## **ColourCoat High Gloss Duct Panelling**

- · Option to match panelling to cubicles
- · Beautiful Gloss finish
- · Hung on a metal frame system for a quick install
- · Available in over 200 classic RAL colours