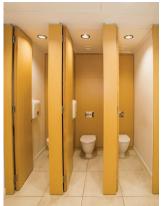

## **Sylan Real Wood Veneer Cubicles**

- · Flush fronted
- · 44mm thick doors
- · Invisible fixing system
- · Full height cubicle
- · Perfect slip matching
- · Available in 11 Real Wood Veneers

## **Veneer Duct Panelling**

- · Co-ordinating Real Wood Veneer duct panelling
- · Can match WC, Urinal and Wash Hand Basin panelling
- · Available in 11 Real Wood Veneers