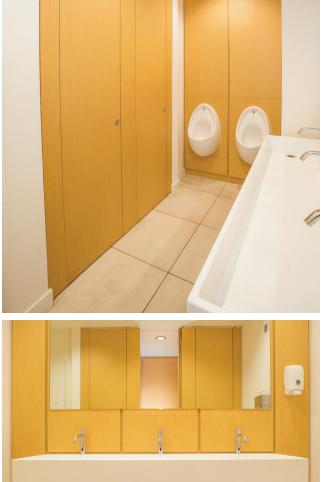

## Trinity Quay Bristol

**Architect:** Michael Laird Architects **Main contractor:** ISG Retail PLC

Trinity Quay, in Bristol is a modern Grade A office building comprising of high quality office space over the ground and 6 upper floors.

## **Sylan Real Wood Veneer Cubicles**

- · Flush fronted
- · 44mm thick doors
- · Invisible fixing system
- · Full height cubicle
- · Perfect slip matching
- · Available in 11 Real Wood Veneers

## **Veneer Duct Panelling**

- · Co-ordinating Real Wood Veneer duct panelling
- · Can match WC, Urinal and Wash Hand Basin panelling
- · Available in 11 Real Wood Veneers