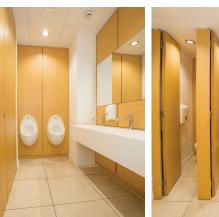

## **Sylan Real Wood Veneer Cubicles**

- · Flush fronted
- · 44mm thick doors
- · Invisible fixing system
- · Full height cubicle
- · Perfect slip matching
- · Available in 11 Real Wood Veneers

## **Veneer Duct Panelling**

- · Co-ordinating Real Wood Veneer duct panelling
- · Can match WC, Urinal and Wash Hand Basin panelling
- · Available in 11 Real Wood Veneers