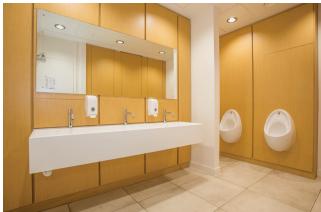

## **Sylan Real Wood Veneer Cubicles**

- · Flush fronted
- · 44mm thick doors
- · Invisible fixing system
- · Full height cubicle
- · Perfect slip matching
- · Available in 11 Real Wood Veneers

## **Veneer Duct Panelling**

- · Co-ordinating Real Wood Veneer duct panelling
- · Can match WC, Urinal and Wash Hand Basin panelling
- · Available in 11 Real Wood Veneers