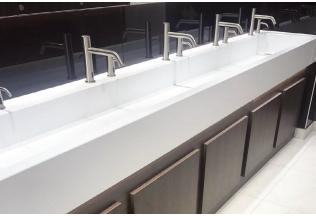

### **Solid Surface Washtrough with Veneer underpanels**

- Modern design
- · Metal frame system
- · Quick and easy to install
- · FSC certified
- · Available in 11 Real Wood Veneer finishes
- · Match your panelling to your cubicles