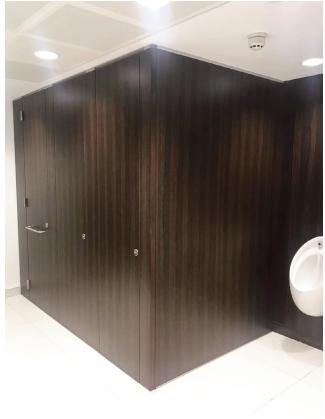

#### **Sylan Real Wood Veneer Cubicles**

- · Flush fronted, Real Wood Veneer cubicle system
- · Strong, secure and luxurious finish
- · Invisible fixing system
- · Full height cubicle
- FSC Certified
- · Available in 11 Real Wood Veneers