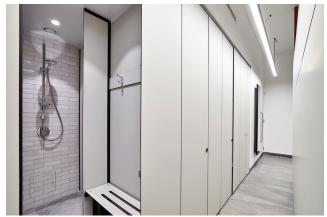

## Additional Products - Z Lockers & Benching

- · Made from water resistant Solid Grade Laminate
- Hardwearing
- · Multiple locker configurations
- Available in over 30 colours
  You can match to your cubicles