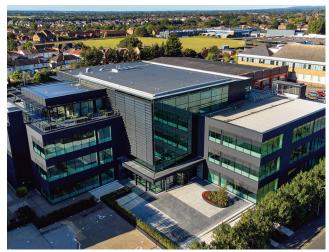

## 217 Bath Road Slough

**Architect:** Stiff & Trevillion **Main contractor:** Overbury

217 Bath Road is an 80,000 sq ft contemporary office space based in Slough. 217 Bath Road has under gone a huge refurbishment now offering a striking reception and full height atrium, flexible office floors and an onsite café.