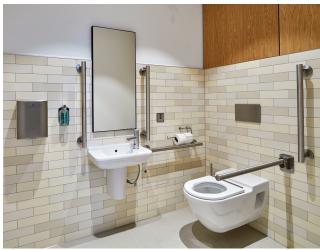

## **Sylan High Pressure Laminate Cubicles**

- Flush fronted
- · Stylish and elegant
- · Invisible fixing system
- · Full height cubicle
- · Available Fronts only
- · Available in over 30 laminate colours
- · No hefty price tag