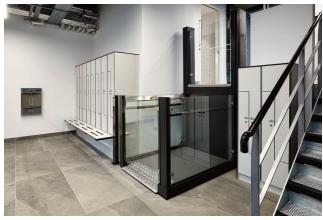

## Additional Products - Z Lockers & Benching

- · Made from water resistant Solid Grade Laminate
- Hardwearing
- · Multiple locker configurations
- Available in over 30 colours
  You can match to your cubicles