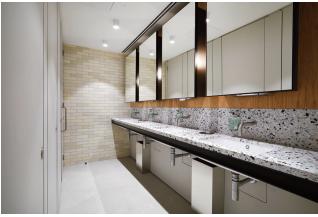

## **Sylan High Pressure Laminate Cubicles**

- Flush fronted
- · Stylish and elegant
- · Invisible fixing system
- · Full height cubicle
- · Available Fronts only
- · Available in over 30 laminate colours
- · No hefty price tag