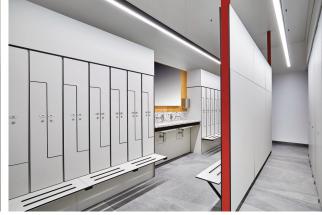

## Additional Products - Z Lockers & Benching

- · Made from water resistant Solid Grade Laminate
- Hardwearing
- · Multiple locker configurations
- Available in over 30 colours
  You can match to your cubicles