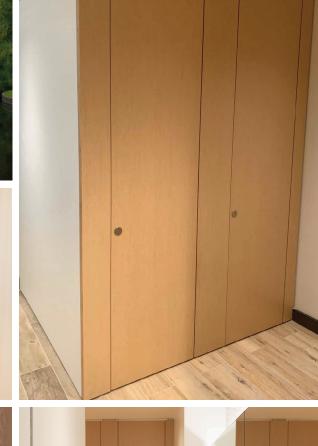

#### **Sylan Real Wood Veneer Cubicles**

- · Flush fronted
- · Timeless design
- · Invisible fixing system
- · Low impact cubicle
- · Available in 12 Real Wood Veneers
- FSC Certified