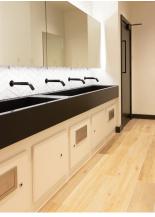

### **Solid Surface Washtrough**

- · Timeless design
- Hardwearing
- · Stylish and practical
- · Quick and easy to install
- · Available in 12 Solid Surface colours

#### **Solid Surface Superloo Vanities**

- · Space Saving
- · On trend design
- Hardwearing
- · Available in 12 Solid Surface colours