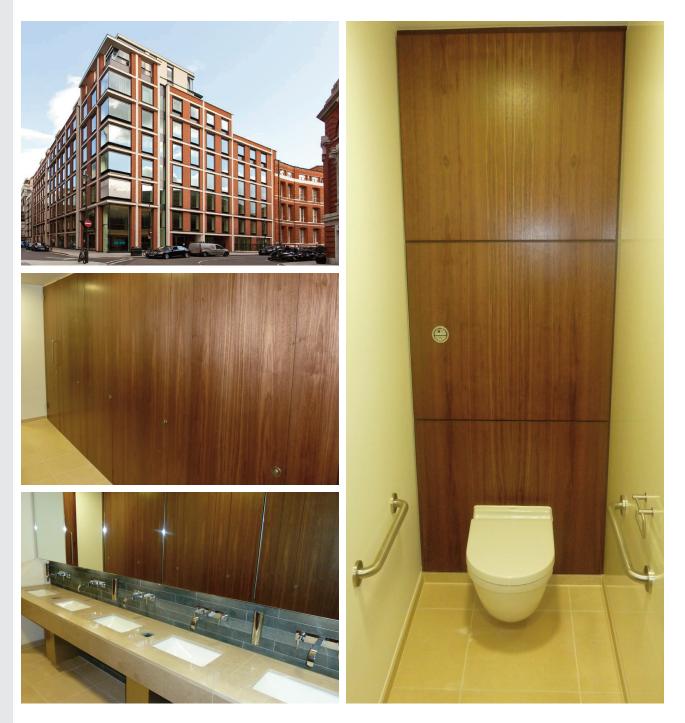

## Howick Place London

Architect: Rolfe Judd Architects Main contractor: Doughty Hanson & Co and Terrace Hill Group

Within London's sought-after area of Victoria is the architecturally cutting edge commercial and residential development, Howick Place.

#### Sylan Real Wood Veneers Cubicles

- Flush fronted
- Strong and Secure
- Invisible fixing system
- Ideal for where low impact interiors are needed
- Available in 11 Real Wood Veneers

### **Real Wood Veneer Duct Panelling**

- Co-ordinating panelling to cubicles
- Infinite repetition of colour
- Available in 11 Real Wood Veneers