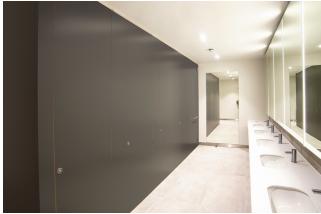

#### **Sylan High Pressure Laminate Cubicles**

- · Flush fronted
- · Stylish and elegant
- · Invisible fixing system
- · Full height cubicle
- · Available in over 30 laminate colours
- · No hefty price tag

#### **High Pressure Laminate Duct Panelling System**

- · Available in over 30 colours
- · Quick and easy to install