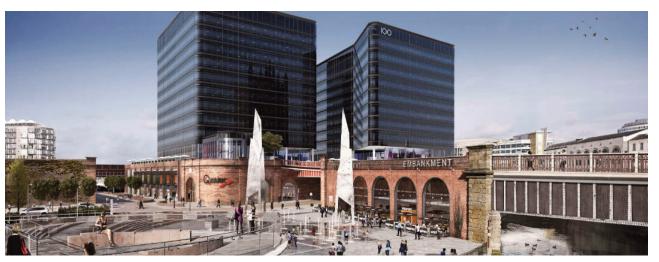

## 100 Embankment, Manchester

**Architect:** Flanagan Lawrence **Main contractor:** BAM Construction

Located on the site of Manchester's historic Exchange Station and overlooking the city's Cathedral, 100 Embankment is a £65 million development brought to life by main contractors BAM Construction.