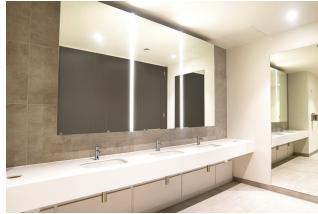

### **Solid Surface Countertop Vanity**

- · Timeless design
- Hardwearing
- · Cantilever brackets
- · Quick and easy to install
- · Available in 12 Solid Surface colours