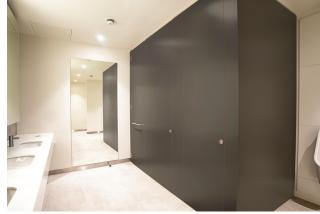

#### **Sylan High Pressure Laminate Cubicles**

- · Flush fronted
- · Stylish and elegant
- · Invisible fixing system
- · Full height cubicle
- · Available in over 30 laminate colours
- · No hefty price tag

### **Solid Surface Countertop Vanity**

- · Timeless design
- Hardwearing
- · Cantilever brackets
- · Quick and easy to install
- · Available in 12 Solid Surface colours