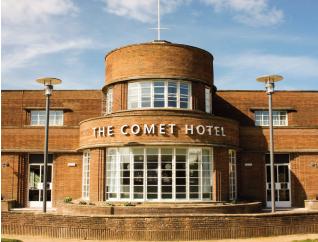

## Comet Hotel Hertfordshire

**Architect:** Stride Treglown **Main contractor:** Cardinal Ltd

First opening in 1936, The Comet Hotel is named after the locally built de Havilland Comet DH.88 racing aeroplane. The recent refurbishment and extension is based on the rich heritage and period glamour of the original Comet Hotel.