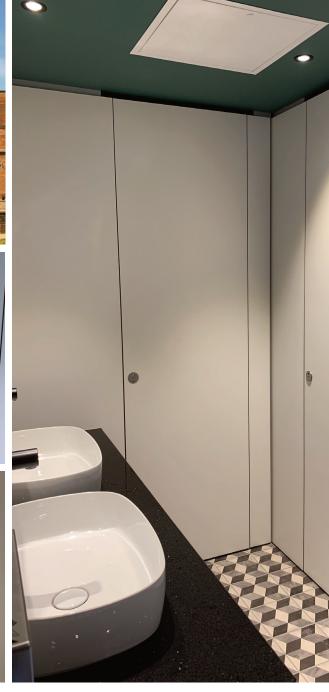

### **Sylan High Pressure Laminate Cubicles**

- Flush fronted
- · Stylish and elegant
- · Invisible fixing system
- · Full height cubicle
- · Available in over 30 laminate colours
- · No hefty price tag

#### **High Pressure Laminate Duct Panelling System**

- · Match to your cubicles
- · Available in over 30 colours
- · Quick and easy to install

#### **Quartz Countertop Vanity**

- · Timeless design
- · Suitable for deck or wall mounted taps
- · Available in 9 colours
- · Cantilever brackets
- · Quick and easy to install