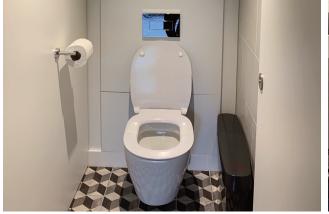

#### **Quartz Countertop Vanity**

- · Timeless design
- · Suitable for deck or wall mounted taps
- · Available in 9 colours
- · Cantilever brackets
- · Quick and easy to install