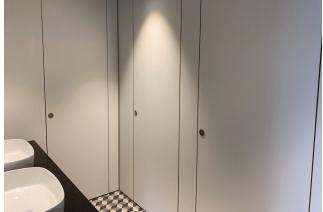

### **Sylan High Pressure Laminate Cubicles**

- Flush fronted
- · Stylish and elegant
- · Invisible fixing system
- · Full height cubicle
- · Available in over 30 laminate colours
- · No hefty price tag

#### **High Pressure Laminate Duct Panelling System**

- · Match to your cubicles
- · Available in over 30 colours
- · Quick and easy to install